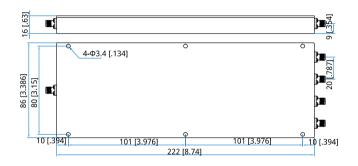

#### Mechanical

| Size <sup>*1</sup> : | 222*86*16mm           |
|----------------------|-----------------------|
|                      | 8.74*3.386*0.63in     |
| Connectors:          | SMA Female            |
| Mounting:            | 4-Ф3.4mm through-hole |

## **Outline Drawings**

Unit: mm [in] Tolerance: ±0.5mm [±0.02in]